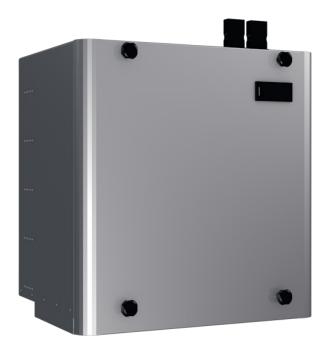

## Description

EC Air Compact displacement unit is specially designed to secure the lowest possible level of power consumption and noise, while controling the temperature.

EC Air Compact is ideal for smaller rooms because of its compact size.

## Data

**Power:** 48 Volt DC (available in 230 V.)

**Dimensions:** 460 x 487 x 312 mm./29 Kg.

**Wattage:** 10 - 110 Watt

**Accessory:** Caps for intake/ pressure relief, pressure

relief dampers, wall ducts