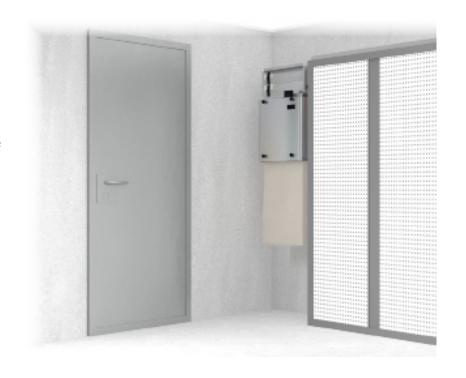

Quick and easy installed in outer wall, with possible installation of pressure relief damper in one operation. If the wall is thicker than 100 mm., a wall duct is recommended.

Every connecting part is installed via Plug 'N Play for easy and quick installation.