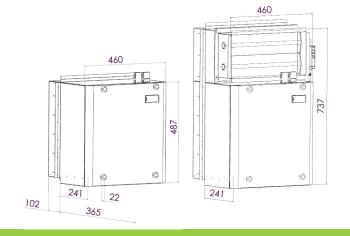

## Data

**Power:** 48 Volt DC (available in 230 V.)

**Dimensions:** 460 x 487 x 312 mm./29 Kg.

**Wattage:** 10 - 110 Watt

**Accessory:** Caps for intake/ pressure relief, pressure

relief dampers, wall ducts